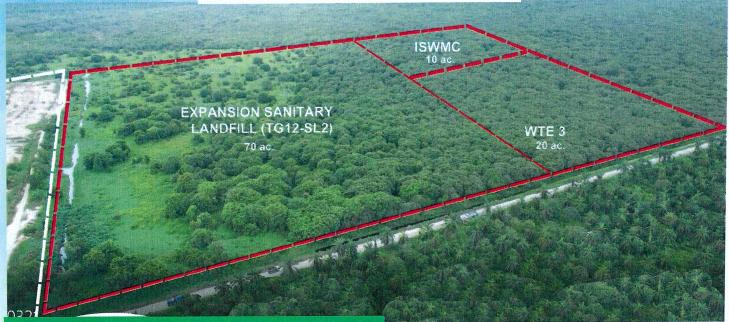

### **WORLDWIDE HOLDINGS BERHAD**

ENVIRONMENTAL IMPACT ASSESSMENT (EIA) FOR THE PROPOSED EXPANSION OF EXISTING SANITARY LANDFILL, CONSTRUCTION OF A SOLID WASTE TREATMENT AND DISPOSAL FACILITY (THERMAL TREATMENT PLANT (WTE3) AND ISWMC COMPONENTS) AT TANJUNG DUA BELAS INTEGRATED SOLID WASTE MANAGEMENT CENTRE (ISWMC) MUKIM TANJUNG DUA BELAS, DAERAH KUALA LANGAT, SELANGOR DARUL EHSAN.